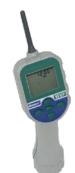

## APPROVALS

• CE

CONTROLLERS

Number of Stations: **1, 2, 4** Type: **Battery Operated, Fixed** 

WVP Height: 29 cm Width: 8 cm Length: 5 cm

**WVC** Diameter: 8 cm Height: 13 cm