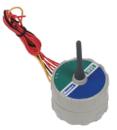

## APPROVALS

• CE

CONTROLLERS

Number of Stations: **1, 2, 4** Type: **Battery Operated, Fixed** 

WVP Height: 29 cm Width: 8 cm Length: 5 cm

**WVC** Diameter: 8 cm Height: 13 cm